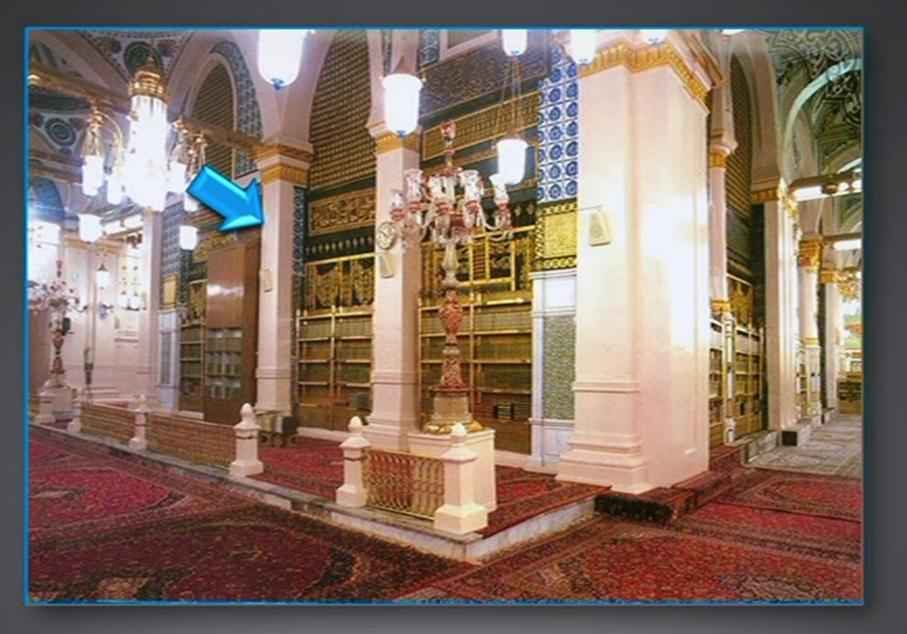

phet Muhammad (May peace be upon him)

"Whoever performs 40 salah in my masjid consecutively will be the recipients of 3 benefits:

- 1. He will be free of the Hell-fire
- 2. He will be free from Punishment
- 3. He will be free from Hypocrisy"

# Ettiquettes of entering Medina

- 1. Ghusl before hand
- 2. Intention to visit the Prophet (May Peace be upon him)
- 3. Recite surah al takathur excessively
- 4. Read du'a before entering Medina
- 5. Continuous salawaat on the Prophet (May Peace be upon him)
- 6. Be aware, continuously, of the presence of the Rasul of Allah (May Peace be upon him)

مسید 🚧 ابر ا سبو MASJID IBRAHIM

### Way To Bab Jibraeel



مسيد 🔶 إير المبم MASIID IBRAHIM







# Front View Of Sacred Chamber

























# View of Baqee





# **Pillar Of Tahajjud**



## Madinah (Aerial View)



### To Main Gate Of Baqee



## **Baqee Walkways**



#### **Aerial View Of Baqee**



# Grave of Uthmaan (RA)