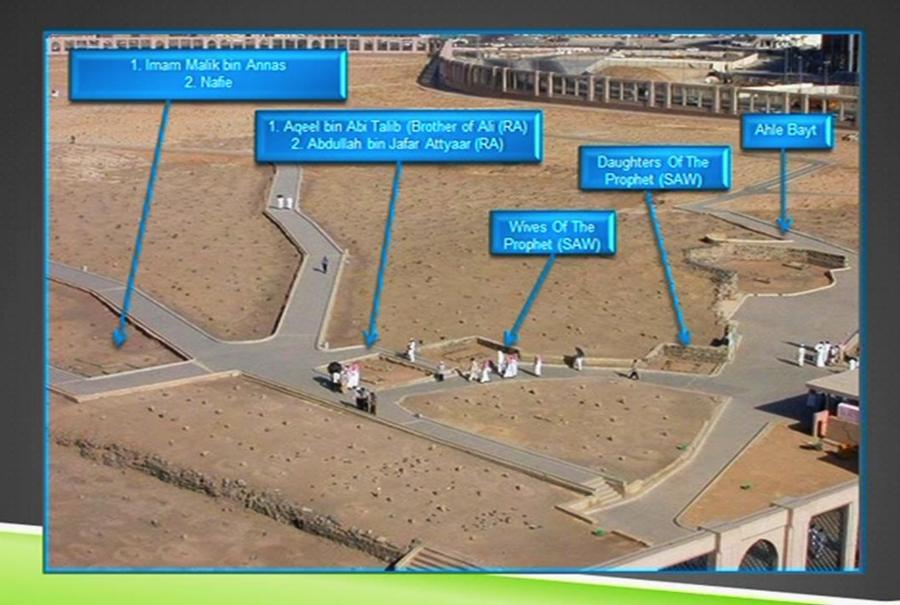

with him) relates from the Prophet Muhammad (May peace be upon him)

"Whoever performs 40 salah in my masjid consecutively will be the recipients of 3 benefits:

- 1. He will be free of the Hell-fire
- 2. He will be free from Punishment
- 3. He will be free from Hypocrisy"

# Ettiquettes of entering Medina

- 1. Ghusl before hand
- 2. Intention to visit the Prophet (May Peace be upon him)
- 3. Recite surah al takathur excessively
- 4. Read du'a before entering Medina
- 5. Continuous salawaat on the Prophet (May Peace be upon him)
- 6. Be aware, continuously, of the presence of the Rasul of Allah (May Peace be upon him)

مسید 🚧 ابر ا سبو MASJID IBRAHIM

### Way To Bab Jibraeel



مسيد 🔶 إير المبم MASIID IBRAHIM







# Front View Of Sacred Chamber

























# View of Baqee





# **Pillar Of Tahajjud**



## Madinah (Aerial View)



### To Main Gate Of Baqee



## **Baqee Walkways**



#### **Aerial View Of Baqee**



# Grave of Uthmaan (RA)