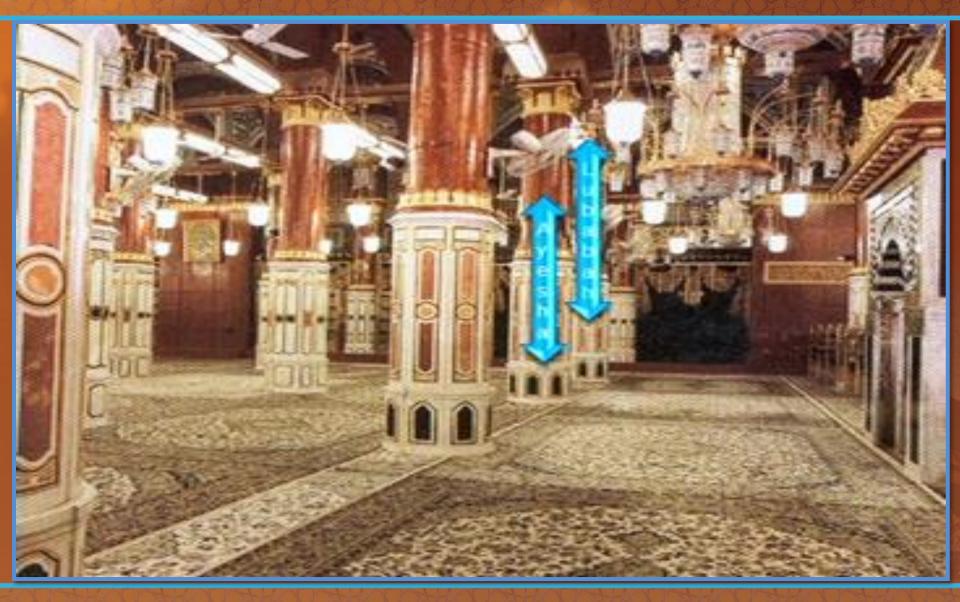

May Allah be pleased with him) relates from the Prophet Muhammad (May peace be upon him)

"Whoever performs 40 salah in my masjid consecutively will be the recipients of 3 benefits:

- 1. He will be free of the Hell-fire
- 2. He will be free from Punishment
- 3. He will be free from Hypocrisy"

# Ettiquettes of entering Medina

- 1. Ghusl before hand
- 2. Intention to visit the Prophet (May Peace be upon him)
- 3. Recite surah al takathur excessively
- 4. Read du'a before entering Medina
- 5. Continuous salawaat on the Prophet (May Peace be upon him)
- 6. Be aware, continuously, of the presence of the Rasul of Allah (May Peace be upon him)

مسید 🚧 ابر ا سبو MASJID IBRAHIM

### Way To Bab Jibraeel



مسيد 🔶 إير المبم MASIID IBRAHIM







# Front View Of Sacred Chamber

























# View of Baqee





# **Pillar Of Tahajjud**



## Madinah (Aerial View)



### To Main Gate Of Baqee



## **Baqee Walkways**



#### **Aerial View Of Baqee**



# Grave of Uthmaan (RA)