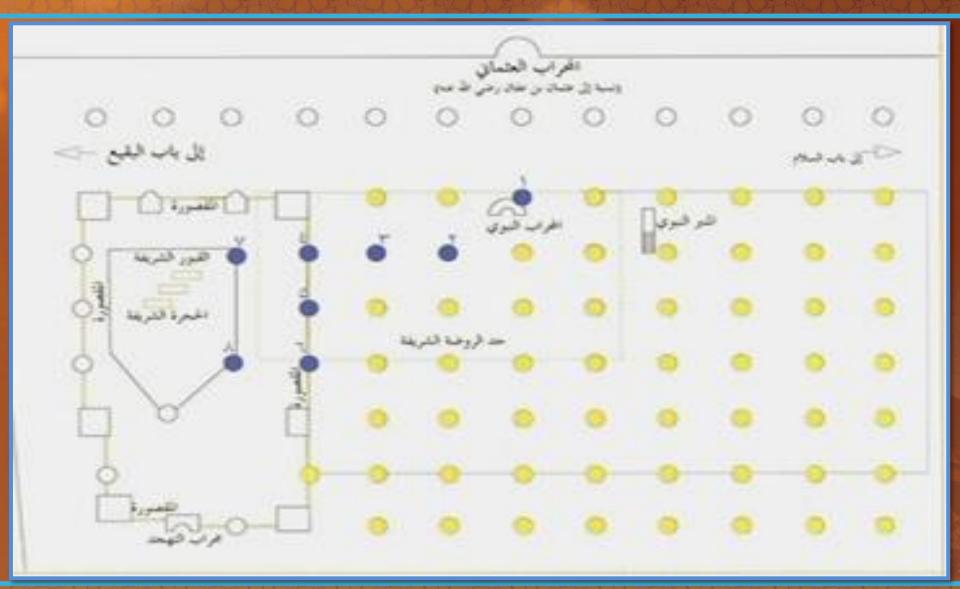

warrah

Anas (May Allah be pleased with him) relates from the Prophet Muhammad (May peace be upon him)

"Whoever performs 40 salah in my masjid consecutively will be the recipients of 3 benefits:

- 1. He will be free of the Hell-fire
- 2. He will be free from Punishment
- 3. He will be free from Hypocrisy"

# Ettiquettes of entering Medina

- 1. Ghusl before hand
- 2. Intention to visit the Prophet (May Peace be upon him)
- 3. Recite surah al takathur excessively
- 4. Read du'a before entering Medina
- 5. Continuous salawaat on the Prophet (May Peace be upon him)
- 6. Be aware, continuously, of the presence of the Rasul of Allah (May Peace be upon him)

مسید 🚧 ابر ا سبو MASJID IBRAHIM

### Way To Bab Jibraeel



مسيد 🔶 إير المبم MASIID IBRAHIM







# Front View Of Sacred Chamber

























# View of Baqee





# **Pillar Of Tahajjud**



## Madinah (Aerial View)



### To Main Gate Of Baqee



## **Baqee Walkways**



#### **Aerial View Of Baqee**



# Grave of Uthmaan (RA)