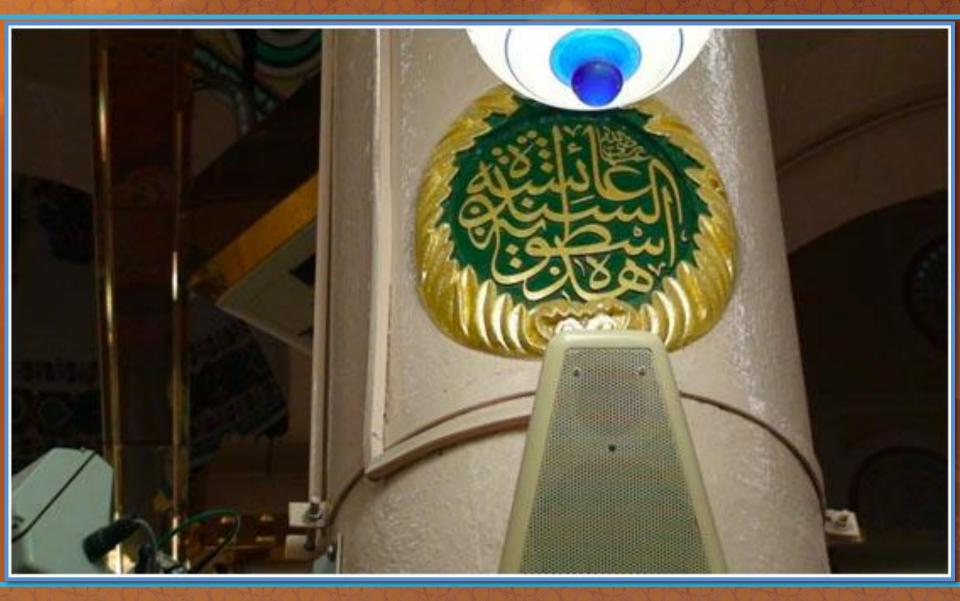

as (May Allah be pleased with him) relates from the Prophet Muhammad (May peace be upon him)

"Whoever performs 40 salah in my masjid consecutively will be the recipients of 3 benefits:

- 1. He will be free of the Hell-fire
- 2. He will be free from Punishment
- 3. He will be free from Hypocrisy"

# Ettiquettes of entering Medina

- 1. Ghusl before hand
- 2. Intention to visit the Prophet (May Peace be upon him)
- 3. Recite surah al takathur excessively
- 4. Read du'a before entering Medina
- 5. Continuous salawaat on the Prophet (May Peace be upon him)
- 6. Be aware, continuously, of the presence of the Rasul of Allah (May Peace be upon him)

مسید 🚧 ابر ا سبو MASJID IBRAHIM

### Way To Bab Jibraeel



مسيد 🔶 إير المبم MASIID IBRAHIM







# Front View Of Sacred Chamber

























# View of Baqee





# **Pillar Of Tahajjud**



## Madinah (Aerial View)



### To Main Gate Of Baqee



## **Baqee Walkways**



#### **Aerial View Of Baqee**



# Grave of Uthmaan (RA)