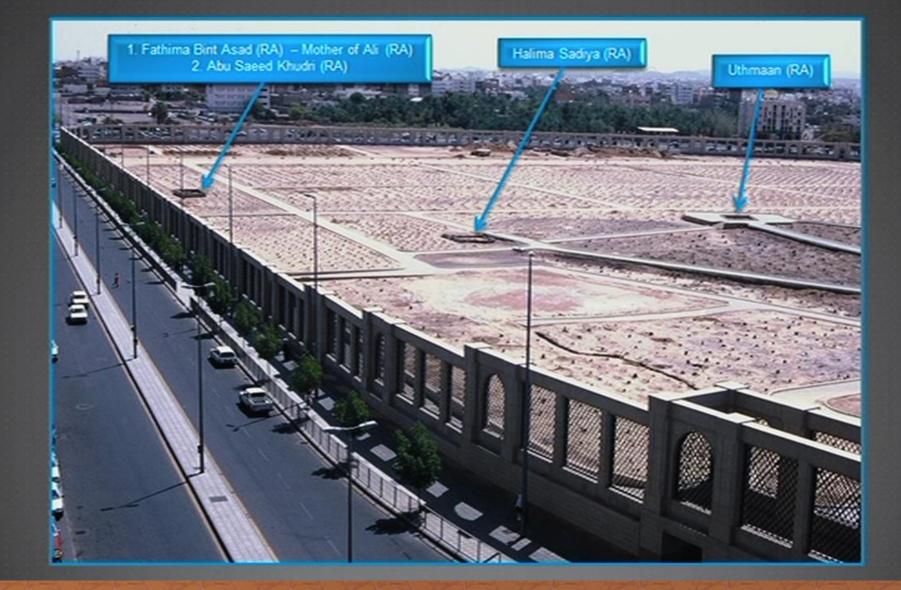

ll be free of the Hell-fire
- 2. He will be free from Punishment
- 3. He will be free from Hypocrisy"

# Ettiquettes of entering Medina

- 1. Ghusl before hand
- 2. Intention to visit the Prophet (May Peace be upon him)
- 3. Recite surah al takathur excessively
- 4. Read du'a before entering Medina
- 5. Continuous salawaat on the Prophet (May Peace be upon him)
- 6. Be aware, continuously, of the presence of the Rasul of Allah (May Peace be upon him)

مسید 🚧 ابر ا سبو MASJID IBRAHIM

### Way To Bab Jibraeel



مسيد 🔶 إير المبم MASIID IBRAHIM







# Front View Of Sacred Chamber

























# View of Baqee





# **Pillar Of Tahajjud**



## Madinah (Aerial View)



### To Main Gate Of Baqee



## **Baqee Walkways**



#### **Aerial View Of Baqee**



# Grave of Uthmaan (RA)