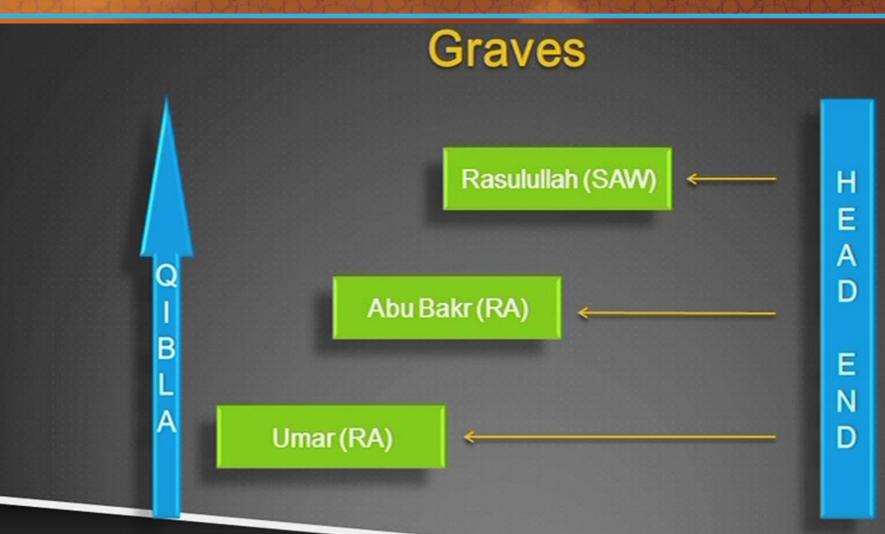

ter Medina



### Virtues of Medina Munawarrah

Anas (May Allah be pleased with him) relates from the Prophet Muhammad (May peace be upon him)

"Whoever performs 40 salah in my masjid consecutively will be the recipients of 3 benefits:

- 1. He will be free of the Hell-fire
- 2. He will be free from Punishment
- 3. He will be free from Hypocrisy"

# Ettiquettes of entering Medina

- 1. Ghusl before hand
- 2. Intention to visit the Prophet (May Peace be upon him)
- 3. Recite surah al takathur excessively
- 4. Read du'a before entering Medina
- 5. Continuous salawaat on the Prophet (May Peace be upon him)
- 6. Be aware, continuously, of the presence of the Rasul of Allah (May Peace be upon him)

مسید 🚧 ابر ا سبو MASJID IBRAHIM

### Way To Bab Jibraeel



مسيد 🔶 إير المبم MASIID IBRAHIM







# Front View Of Sacred Chamber

























# View of Baqee





# **Pillar Of Tahajjud**



## Madinah (Aerial View)



### To Main Gate Of Baqee



## **Baqee Walkways**



#### **Aerial View Of Baqee**



# Grave of Uthmaan (RA)