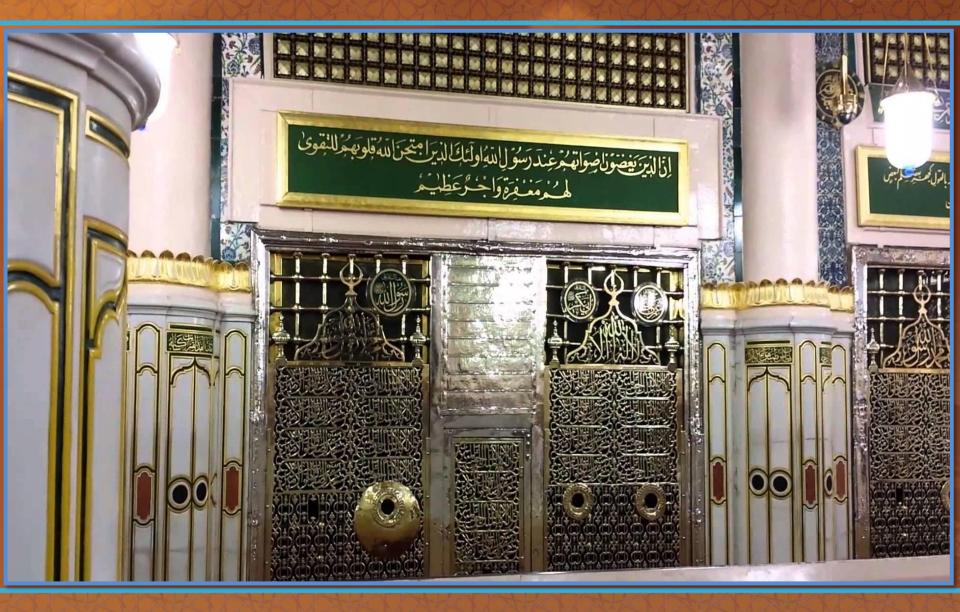

l enter Medina



### Virtues of Medina Munawarrah

Anas (May Allah be pleased with him) relates from the Prophet Muhammad (May peace be upon him)

"Whoever performs 40 salah in my masjid consecutively will be the recipients of 3 benefits:

- 1. He will be free of the Hell-fire
- 2. He will be free from Punishment
- 3. He will be free from Hypocrisy"

# Ettiquettes of entering Medina

- 1. Ghusl before hand
- 2. Intention to visit the Prophet (May Peace be upon him)
- 3. Recite surah al takathur excessively
- 4. Read du'a before entering Medina
- 5. Continuous salawaat on the Prophet (May Peace be upon him)
- 6. Be aware, continuously, of the presence of the Rasul of Allah (May Peace be upon him)

مسید 🚧 ابر ا سبو MASJID IBRAHIM

### Way To Bab Jibraeel



مسيد 🔶 إير المبم MASIID IBRAHIM







# Front View Of Sacred Chamber

























# View of Baqee





# **Pillar Of Tahajjud**



## Madinah (Aerial View)



### To Main Gate Of Baqee



## **Baqee Walkways**



#### **Aerial View Of Baqee**



# Grave of Uthmaan (RA)