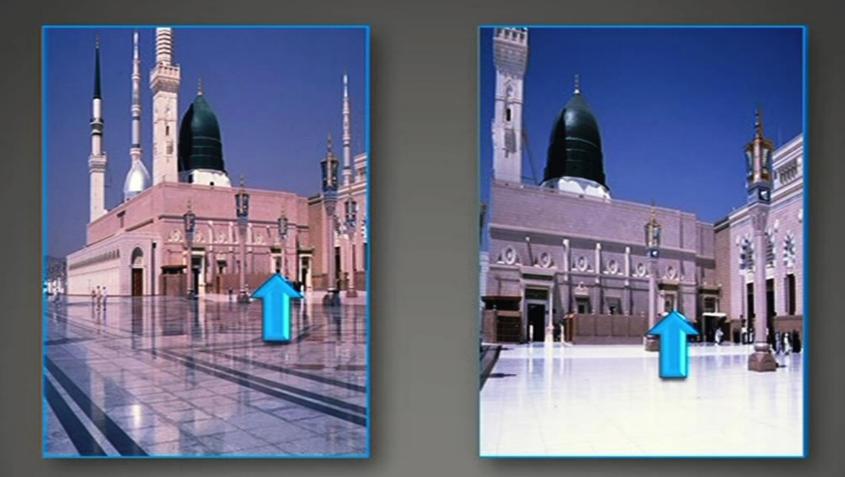

l never enter Medina

No plague will enter Medina



### Virtues of Medina Munawarrah

Anas (May Allah be pleased with him) relates from the Prophet Muhammad (May peace be upon him)

"Whoever performs 40 salah in my masjid consecutively will be the recipients of 3 benefits:

- 1. He will be free of the Hell-fire
- 2. He will be free from Punishment
- 3. He will be free from Hypocrisy"

# Ettiquettes of entering Medina

- 1. Ghusl before hand
- 2. Intention to visit the Prophet (May Peace be upon him)
- 3. Recite surah al takathur excessively
- 4. Read du'a before entering Medina
- 5. Continuous salawaat on the Prophet (May Peace be upon him)
- 6. Be aware, continuously, of the presence of the Rasul of Allah (May Peace be upon him)

مسید 🚧 ابر ا سبو MASJID IBRAHIM

### Way To Bab Jibraeel



مسيد 🔶 إير المبم MASIID IBRAHIM







# Front View Of Sacred Chamber

























# View of Baqee





# **Pillar Of Tahajjud**



## Madinah (Aerial View)



### To Main Gate Of Baqee



## **Baqee Walkways**



#### **Aerial View Of Baqee**



# Grave of Uthmaan (RA)