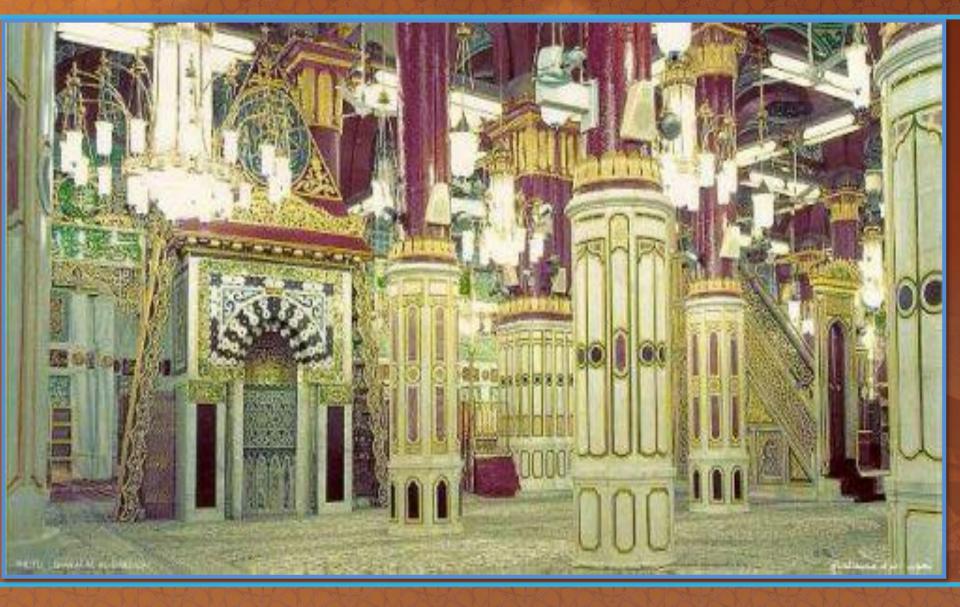

Anas (May Allah be pleased with him) relates from the Prophet Muhammad (May peace be upon him)

"Whoever performs 40 salah in my masjid consecutively will be the recipients of 3 benefits:

- 1. He will be free of the Hell-fire
- 2. He will be free from Punishment
- 3. He will be free from Hypocrisy"

# Ettiquettes of entering Medina

- 1. Ghusl before hand
- 2. Intention to visit the Prophet (May Peace be upon him)
- 3. Recite surah al takathur excessively
- 4. Read du'a before entering Medina
- 5. Continuous salawaat on the Prophet (May Peace be upon him)
- 6. Be aware, continuously, of the presence of the Rasul of Allah (May Peace be upon him)

مسید 🚧 ابر ا سبو MASJID IBRAHIM

### Way To Bab Jibraeel



مسيد 🔶 إير المبم MASIID IBRAHIM







# Front View Of Sacred Chamber

























# View of Baqee





# **Pillar Of Tahajjud**



## Madinah (Aerial View)



### To Main Gate Of Baqee



## **Baqee Walkways**



#### **Aerial View Of Baqee**



# Grave of Uthmaan (RA)