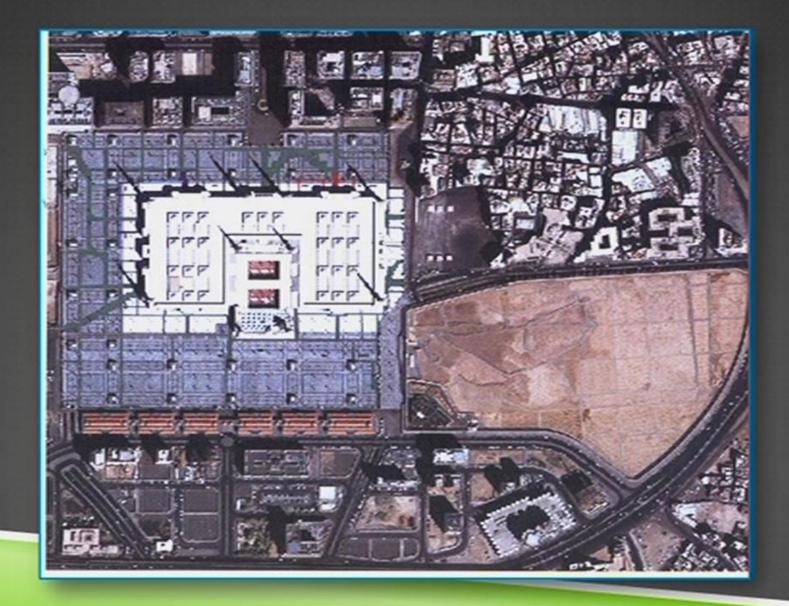

upon him)

"Whoever performs 40 salah in my masjid consecutively will be the recipients of 3 benefits:

- 1. He will be free of the Hell-fire
- 2. He will be free from Punishment
- 3. He will be free from Hypocrisy"

# Ettiquettes of entering Medina

- 1. Ghusl before hand
- 2. Intention to visit the Prophet (May Peace be upon him)
- 3. Recite surah al takathur excessively
- 4. Read du'a before entering Medina
- 5. Continuous salawaat on the Prophet (May Peace be upon him)
- 6. Be aware, continuously, of the presence of the Rasul of Allah (May Peace be upon him)

مسید 🚧 ابر ا سبو MASJID IBRAHIM

### Way To Bab Jibraeel



مسيد 🔶 إير المبم MASIID IBRAHIM







# Front View Of Sacred Chamber

























# View of Baqee





# **Pillar Of Tahajjud**



## Madinah (Aerial View)



### To Main Gate Of Baqee



## **Baqee Walkways**



#### **Aerial View Of Baqee**



# Grave of Uthmaan (RA)