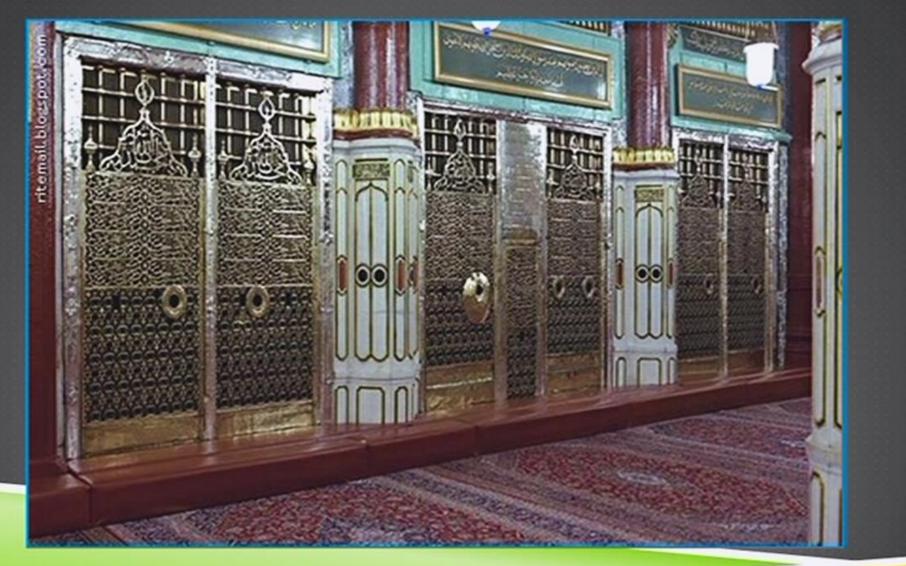

a Munawarrah

Anas (May Allah be pleased with him) relates from the Prophet Muhammad (May peace be upon him)

"Whoever performs 40 salah in my masjid consecutively will be the recipients of 3 benefits:

- 1. He will be free of the Hell-fire
- 2. He will be free from Punishment
- 3. He will be free from Hypocrisy"

# Ettiquettes of entering Medina

- 1. Ghusl before hand
- 2. Intention to visit the Prophet (May Peace be upon him)
- 3. Recite surah al takathur excessively
- 4. Read du'a before entering Medina
- 5. Continuous salawaat on the Prophet (May Peace be upon him)
- 6. Be aware, continuously, of the presence of the Rasul of Allah (May Peace be upon him)

مسید 🚧 ابر ا سبو MASJID IBRAHIM

### Way To Bab Jibraeel



مسيد 🔶 إير المبم MASIID IBRAHIM







# Front View Of Sacred Chamber

























# View of Baqee





# **Pillar Of Tahajjud**



## Madinah (Aerial View)



### To Main Gate Of Baqee



## **Baqee Walkways**



#### **Aerial View Of Baqee**



# Grave of Uthmaan (RA)