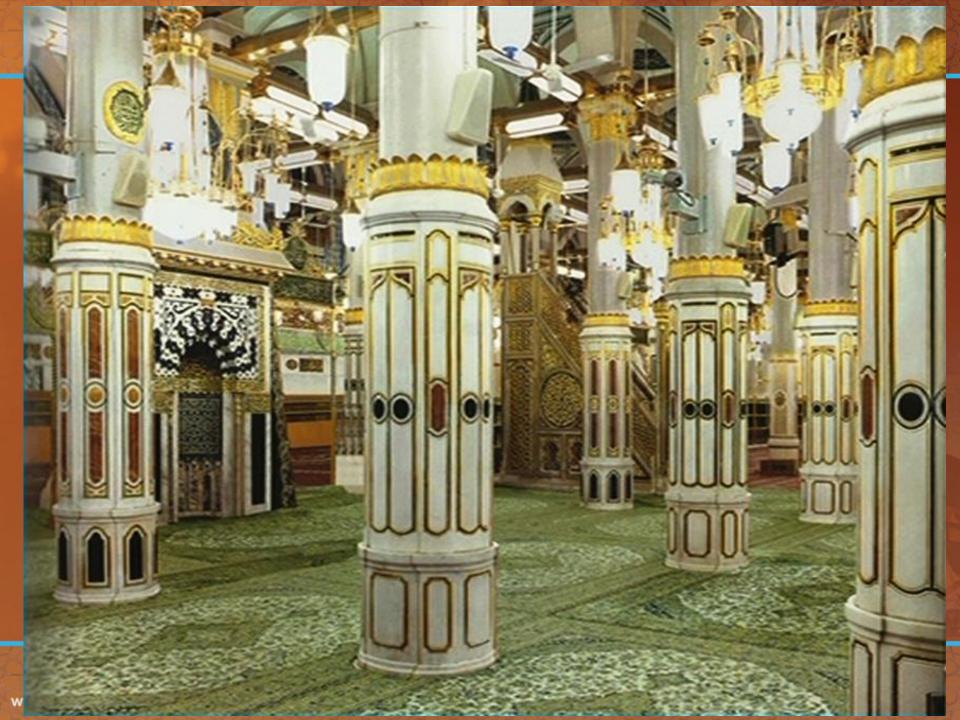

y Allah be pleased with him) relates from the Prophet Muhammad (May peace be upon him)

"Whoever performs 40 salah in my masjid consecutively will be the recipients of 3 benefits:

- 1. He will be free of the Hell-fire
- 2. He will be free from Punishment
- 3. He will be free from Hypocrisy"

# Ettiquettes of entering Medina

- 1. Ghusl before hand
- 2. Intention to visit the Prophet (May Peace be upon him)
- 3. Recite surah al takathur excessively
- 4. Read du'a before entering Medina
- 5. Continuous salawaat on the Prophet (May Peace be upon him)
- 6. Be aware, continuously, of the presence of the Rasul of Allah (May Peace be upon him)

مسید 🚧 ابر ا سبو MASJID IBRAHIM

### Way To Bab Jibraeel



مسيد 🔶 إير المبم MASIID IBRAHIM







# Front View Of Sacred Chamber

























# View of Baqee





# **Pillar Of Tahajjud**



## Madinah (Aerial View)



### To Main Gate Of Baqee



## **Baqee Walkways**



#### **Aerial View Of Baqee**



# Grave of Uthmaan (RA)