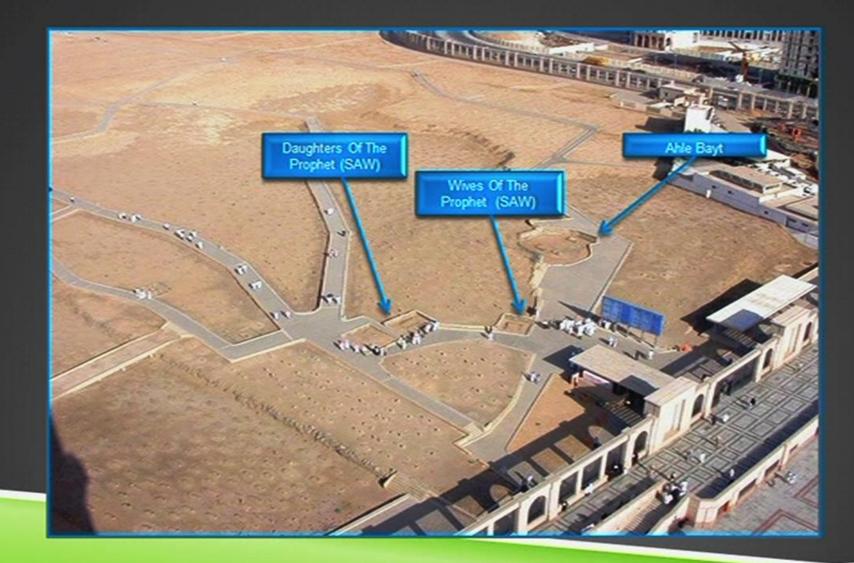

of 3 benefits:

- 1. He will be free of the Hell-fire
- 2. He will be free from Punishment
- 3. He will be free from Hypocrisy"

# Ettiquettes of entering Medina

- 1. Ghusl before hand
- 2. Intention to visit the Prophet (May Peace be upon him)
- 3. Recite surah al takathur excessively
- 4. Read du'a before entering Medina
- 5. Continuous salawaat on the Prophet (May Peace be upon him)
- 6. Be aware, continuously, of the presence of the Rasul of Allah (May Peace be upon him)

مسید 🚧 ابر ا سبو MASJID IBRAHIM

### Way To Bab Jibraeel



مسيد 🔶 إير المبم MASIID IBRAHIM







# Front View Of Sacred Chamber

























# View of Baqee





# **Pillar Of Tahajjud**



## Madinah (Aerial View)



### To Main Gate Of Baqee



## **Baqee Walkways**



#### **Aerial View Of Baqee**



# Grave of Uthmaan (RA)