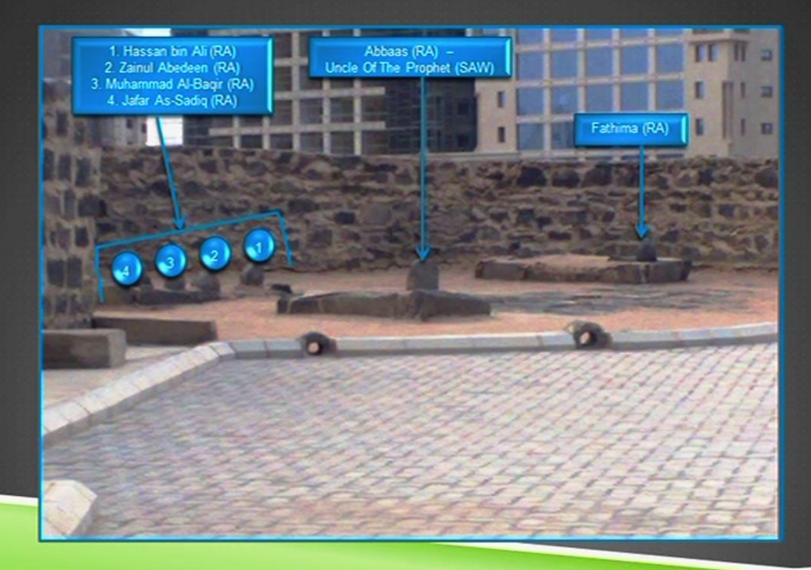

e free of the Hell-fire
- 2. He will be free from Punishment
- 3. He will be free from Hypocrisy"

# Ettiquettes of entering Medina

- 1. Ghusl before hand
- 2. Intention to visit the Prophet (May Peace be upon him)
- 3. Recite surah al takathur excessively
- 4. Read du'a before entering Medina
- 5. Continuous salawaat on the Prophet (May Peace be upon him)
- 6. Be aware, continuously, of the presence of the Rasul of Allah (May Peace be upon him)

مسید 🚧 ابر ا سبو MASJID IBRAHIM

### Way To Bab Jibraeel



مسيد 🔶 إير المبم MASIID IBRAHIM







# Front View Of Sacred Chamber

























# View of Baqee





# **Pillar Of Tahajjud**



## Madinah (Aerial View)



### To Main Gate Of Baqee



## **Baqee Walkways**



#### **Aerial View Of Baqee**



# Grave of Uthmaan (RA)