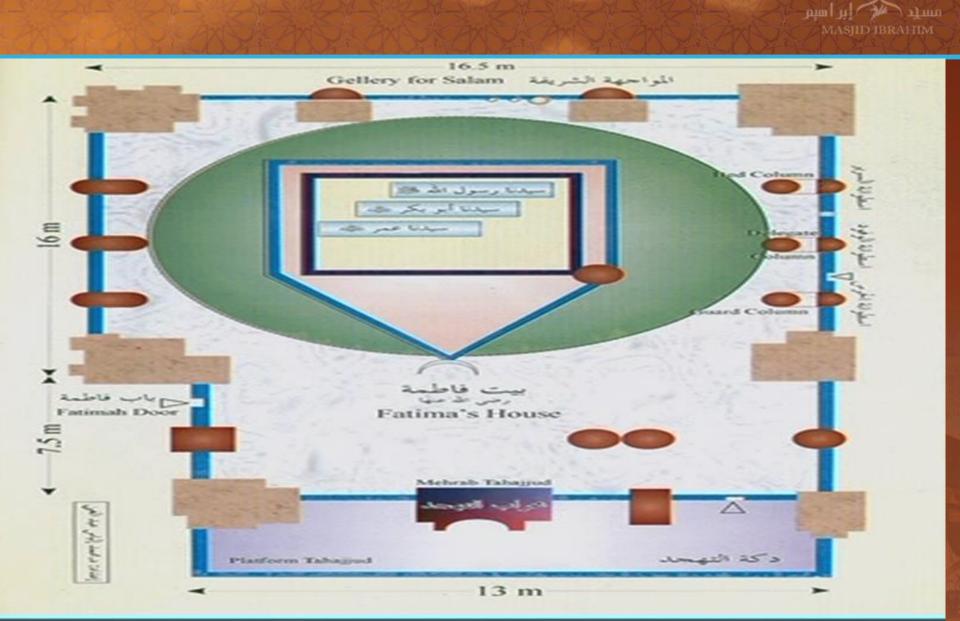

Munawarrah

Anas (May Allah be pleased with him) relates from the Prophet Muhammad (May peace be upon him)

"Whoever performs 40 salah in my masjid consecutively will be the recipients of 3 benefits:

- 1. He will be free of the Hell-fire
- 2. He will be free from Punishment
- 3. He will be free from Hypocrisy"

# Ettiquettes of entering Medina

- 1. Ghusl before hand
- 2. Intention to visit the Prophet (May Peace be upon him)
- 3. Recite surah al takathur excessively
- 4. Read du'a before entering Medina
- 5. Continuous salawaat on the Prophet (May Peace be upon him)
- 6. Be aware, continuously, of the presence of the Rasul of Allah (May Peace be upon him)

مسید 🚧 ابر ا سبو MASJID IBRAHIM

### Way To Bab Jibraeel



مسيد 🔶 إير المبم MASIID IBRAHIM







# Front View Of Sacred Chamber

























# View of Baqee





# **Pillar Of Tahajjud**



## Madinah (Aerial View)



### To Main Gate Of Baqee



## **Baqee Walkways**



#### **Aerial View Of Baqee**



# Grave of Uthmaan (RA)