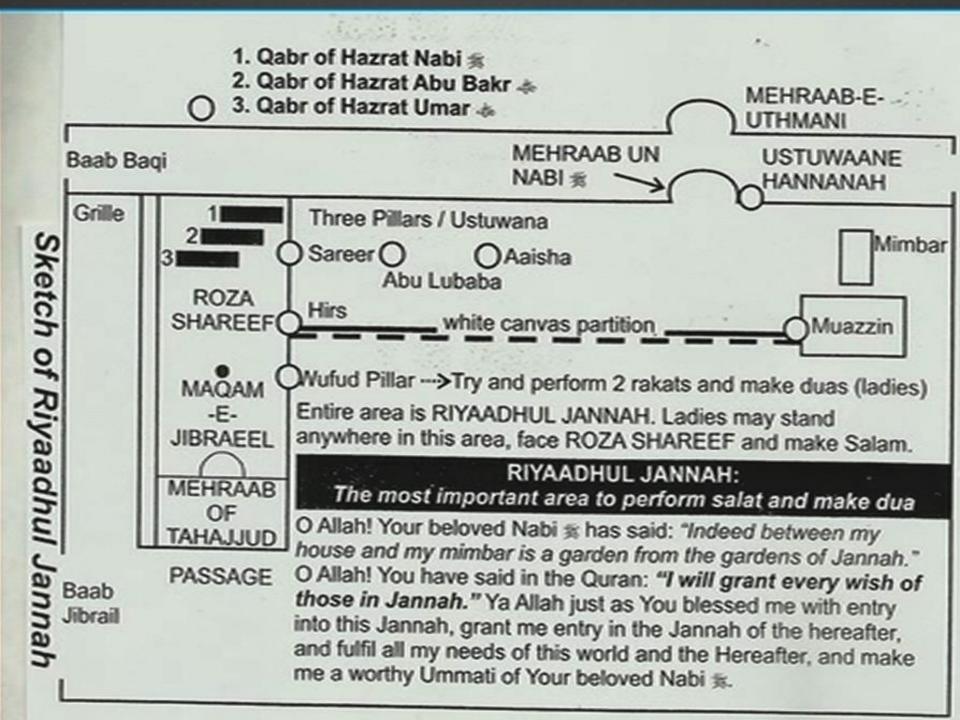

#### Glad tidings for Medina

Whoever resides in Medina and bears its hardships with patience shall be entitled to the intercession of Rasulallah (May peace be upon him).

Whoever dies in the haramain will be raised protected.

Visiting the rawdah after Hajj is equivalent to two accepted Hajj

Dajjal will never enter Medina

No plague will enter Medina

### Virtues of Medina Munawarrah

Anas (May Allah be pleased with him) relates from the Prophet Muhammad (May peace be upon him)

"Whoever performs 40 salah in my masjid consecutively will be the recipients of 3 benefits:

- 1. He will be free of the Hell-fire
- 2. He will be free from Punishment
- 3. He will be free from Hypocrisy"

# Ettiquettes of entering Medina

- 1. Ghusl before hand
- 2. Intention to visit the Prophet (May Peace be upon him)
- 3. Recite surah al takathur excessively
- 4. Read du'a before entering Medina
- 5. Continuous salawaat on the Prophet (May Peace be upon him)
- 6. Be aware, continuously, of the presence of the Rasul of Allah (May Peace be upon him)