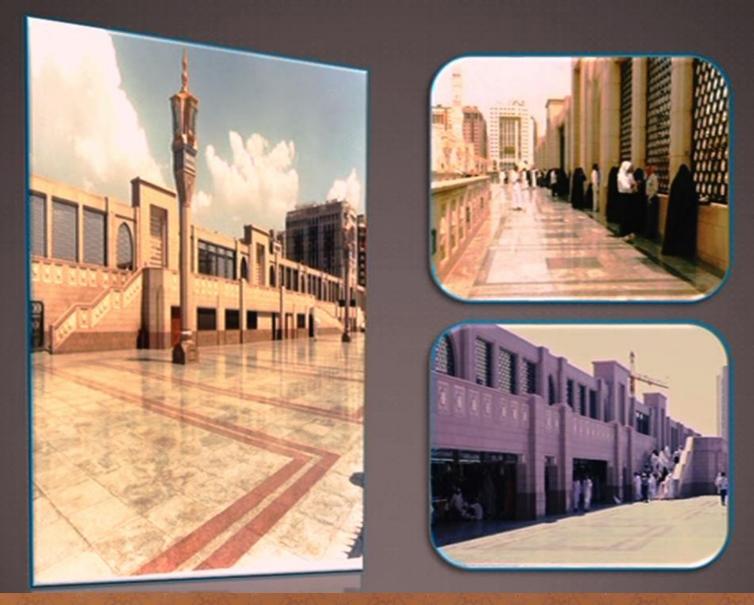

40 salah in my masjid consecutively will be the recipients of 3 benefits:

- 1. He will be free of the Hell-fire
- 2. He will be free from Punishment
- 3. He will be free from Hypocrisy"

# Ettiquettes of entering Medina

- 1. Ghusl before hand
- 2. Intention to visit the Prophet (May Peace be upon him)
- 3. Recite surah al takathur excessively
- 4. Read du'a before entering Medina
- 5. Continuous salawaat on the Prophet (May Peace be upon him)
- 6. Be aware, continuously, of the presence of the Rasul of Allah (May Peace be upon him)

مسید 🚧 ابر ا سبو MASJID IBRAHIM

### Way To Bab Jibraeel



مسيد 🔶 إير المبم MASIID IBRAHIM







# Front View Of Sacred Chamber

























# View of Baqee





# **Pillar Of Tahajjud**



## Madinah (Aerial View)



### To Main Gate Of Baqee



## **Baqee Walkways**



#### **Aerial View Of Baqee**



# Grave of Uthmaan (RA)